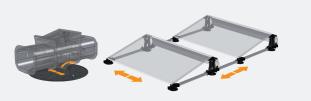

# THERMAL DECOUPLING SYSTEM

- Lightweight, optimal ballastDifferent types of ballast possible

- Self-leveling base platesExtra base plates to be added flexibly
- Applicable to any type of roofing material

# **3** Unique thermal decoupling

Using self-adjusting base plates, the FlatFix Fusion system is thermally decoupled. These connected base plates ensure the system has room to thermally expand without damaging the roofing material.