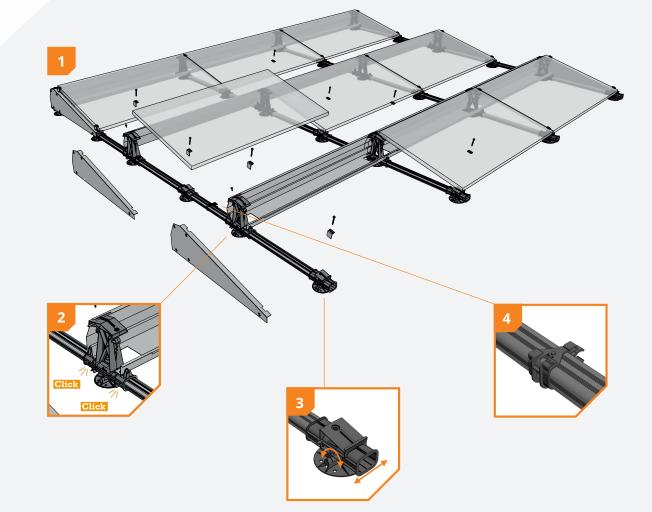

# **UP TO 40% FASTER INSTALLATION**

FlatFix Fusion is a revolutionary and lightweight racking system for solar panels on both large and small surface flat roofs. The system can be mounted in different ways so as to come to the ideal solution. Flatfix Fusion was designed for quick and easy mounting of solar panels on a flat roof, while minimising the number of components needed. The main components are being assembled by means of a simple click system. The mounting of the actual solar panels requires only a single tool.

## 1 Lightweight system

2 Unique click connector

The revolutionary and

unique click connectors

make the FlatFix Fusion

easy to install mounting

mounting requires only a

system a very fast and

system. All further

single tool.

Due to its connected and closed structure, the system only has to be provided with ballast at a few optimal points.