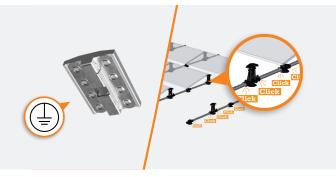

## 1 Lightweight system

2 Unique click connector

The revolutionary and

unique click connectors

make the FlatFix Fusion

easy to install mounting

mounting requires only a

system a very fast and

system. All further

single tool.

Due to its connected and closed structure, the system only has to be provided with ballast at a few optimal points.

# **ACCESSORIES**

FlatFix Fusion Grounding Ring 1007501

1007502\*\* FlatFix Fusion Grounding Clamp

1007505 Esdec Mounting Screw Cap, black\*

\*\* Also available ready-assembled, see SYSTEM COMPONENTS

FlatFix Fusion Grounding Spring