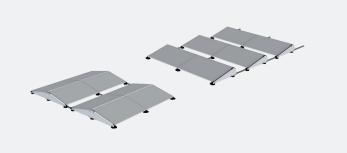

# THE STRONG POINTS **OF FLATFIX FUSION**





# **SINGLE OR DUAL SETUP**



# MOUNTING TIME

- Modular construction with minimal number of components
- One-tool approachFixed dimensions
- Integrated synchronization of panels

- TRANSPORT AND HANDLING
- Minimal number of components
- Lightweight materialsConnectable short profiles for easy transport



# THERMAL DECOUPLING SYSTEM

- Lightweight, optimal ballastDifferent types of ballast possible

- Self-leveling base platesExtra base plates to be added flexibly
- Applicable to any type of roofing material



# **AERODYNAMIC CLOSED SYSTEM**

- Minimal forces on the solar panel: longer lifespan
  Passively cooled, resulting in high yield



# **■**! ALSO FOR LARGER PANELS

- Panel width standard up to 1016mm
  Panel width with extension up to 1050mm
  Panel length up to 2080mm

3004201