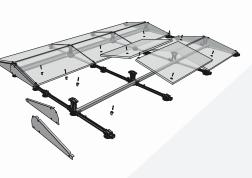

# **UP TO 40% FASTER INSTALLATION**

FlatFix Fusion is a revolutionary and lightweight racking system for solar panels on both large and small surface flat roofs. The system can be mounted in different ways so as to come to the ideal solution. Flatfix Fusion was designed for quick and easy mounting of solar panels on a flat roof, while minimising the number of components needed. The main components are being assembled by means of a simple click system. The mounting of the actual solar panels requires only a single tool.

## 1 Lightweight system

2 Unique click connector

The revolutionary and

unique click connectors

make the FlatFix Fusion

easy to install mounting

mounting requires only a

system a very fast and

system. All further

single tool.

Due to its connected and closed structure, the system only has to be provided with ballast at a few optimal points.