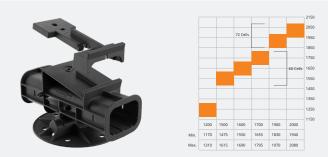

# **■**! ALSO FOR LARGER PANELS

- Panel width standard up to 1016mm
  Panel width with extension up to 1050mm
  Panel length up to 2080mm

30042019