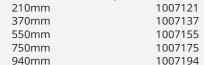

FlatFix Fusion Base profile\*\*

- \* Also available in 1200, 1500, 1600, 1700, 1900 & 2000
- \*\* Also available in black