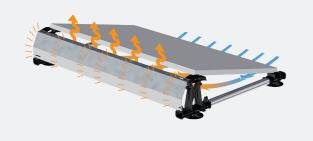

# **AERODYNAMIC CLOSED SYSTEM**

- Minimal forces on the solar panel: longer lifespan
  Passively cooled, resulting in high yield

## Thermal action

The various components are connected using fast-click connectors. The connected roof supports ensure the system has room to thermally expand without damaging the roofing material. And that means the base plates of the building space is not transferred to the PV system or vice versa. This prevents damage to the PV system and the roofing material. Plastic for instance is one of the best materials in combination with PVC plasticizer exudation.